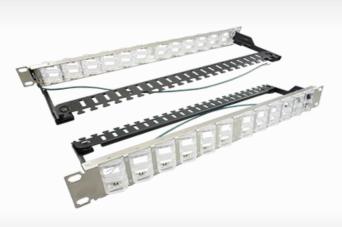

## **Dynamic Angled Blank Panel**

IKCOM's patented Dynamic Angled Plank has Swivel Modules providing optimized patch cables routing. Cables can be routed to one end of Rack or both ends of Rack subject to cabling requirement. It provides the benefits of an Angled Panel to eliminated using of horizontal cable managements. The Dynamic Angled Blank Panel is ideal for both open rack and closet system. It accepts all IKCOM High Density Keystone Jacks, from Cat.5e to most updated Cat.6

## **Ordering Information**

| Part No.      | Description                                                                             |
|---------------|-----------------------------------------------------------------------------------------|
| IKC-PM924000A | 1U 24-port UTP angled blank panel, H.D. version, with rear cable management 1.75" x 19" |
| IKC-PM92400SA | 1U 24-port STP angled blank panel, H.D. version, with rear cable management 1.75" x 19" |